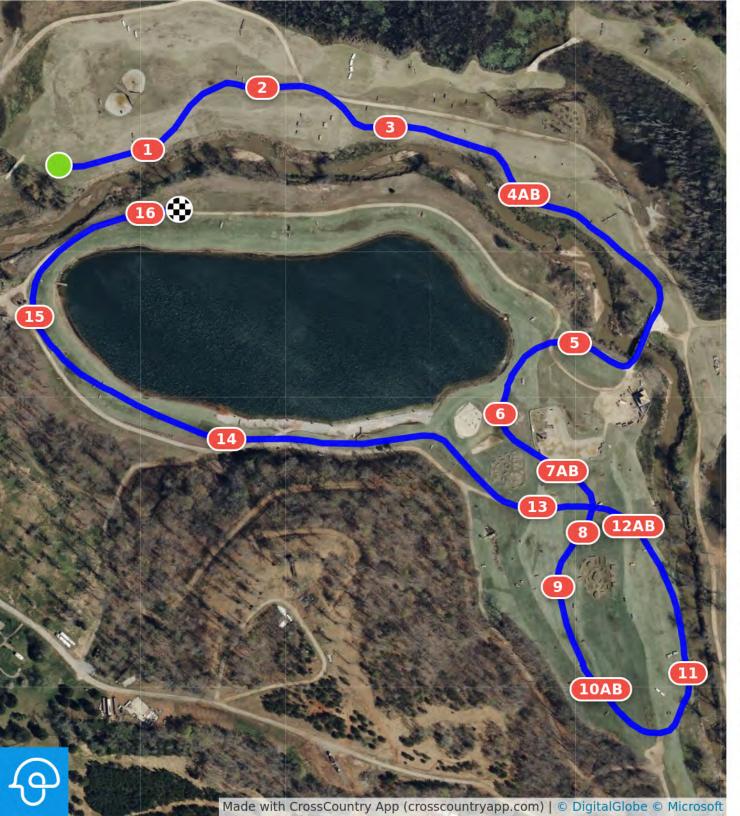

### The Fork at Tryon Modified

Purple Square with Orange #

Efforts: 23

Opt. Time: 5m 43s Distance: 2800 m Time Limit: 11m 26s Speed: 490 m/min

1 Fork Roll

2 Cedar Box

3 Cabin

4 Flower frame

**5AB** Angled herringbones

6 Stable

7 Cedar drop

8 Mim oxer

9AB Sharkstooth to wedge

**10** Mountain Brook Winery wine bar

11AB Aqueduct to table

12 Diamond brush table

13AB Coastal carolina

14 Table

**15AB** Brush roll to corner

**16AB** Dog bone bridge

17 Legends