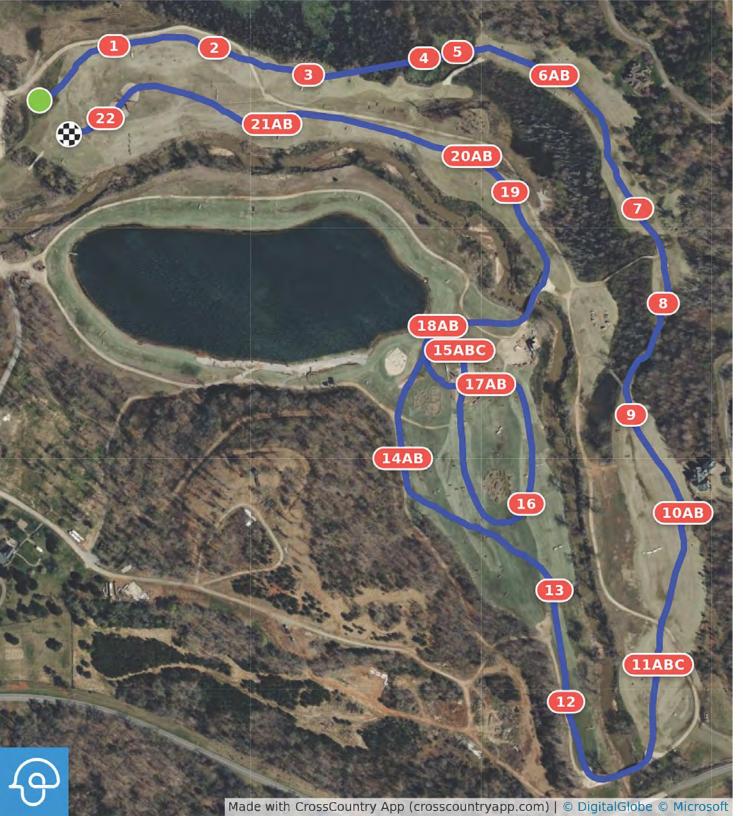

#### Tryon Sept 23 Advanced

Blue Square with white #

Efforts: 33 Opt. Time: 5m 59s

Distance: 3407 m Time Limit: 11m 58s

Speed: 570 m/min

1 Fork roll

2 Ascending ending cedar box

3 Short back cabin

4 Gate

5 Driving cabin

**6AB** Trakehner to brush corner

**7** Still

8 Hay feeder

9 Mim oxer

**10AB** Squirrels

11ABC Apple to boxes

**12** Wall

13 V brush

**14AB** Chimney wall to triple brush

15ABC Mim rail /bank / mim rail

**16** Aqueduct

**17AB** Brush drop to right corner

18AB Mansion and stable

19 Cleghorn

20AB Cedar brush to wedge

**21AB** Mim tables

22 Legends