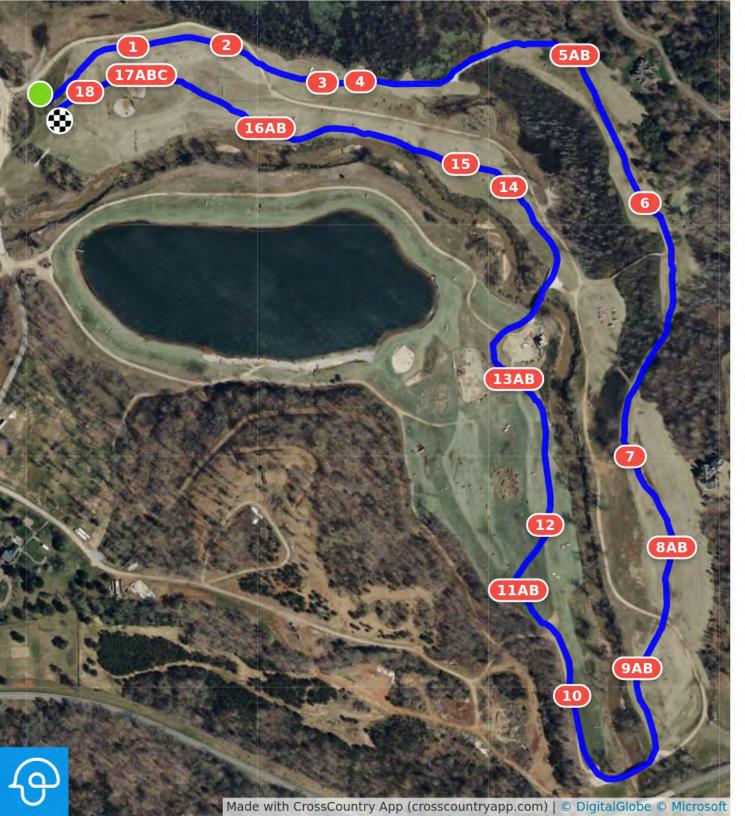

### The Fork at Tryon Intermediate

Red Square with white #

Efforts: 26

Opt. Time: 5m 3s Distance: 2770 m Time Limit: 10m 6s Speed: 550 m/min

1 Fork Roll

2 Cedar Box

3 Cabin

4 Gate

**5AB** Cedar box to shoulder brush

6 Moonshine still

7 Wagon

8AB Mim oxer to mim corner

9AB Apple Country table and corner

10 Cabin

11AB Roll to wedge

12 Aqueduct

13AB Coastal Carolina

14 Cleghorn

15 Table

16AB Tryon tables

17ABC Dog bone water

18 Legends cabin