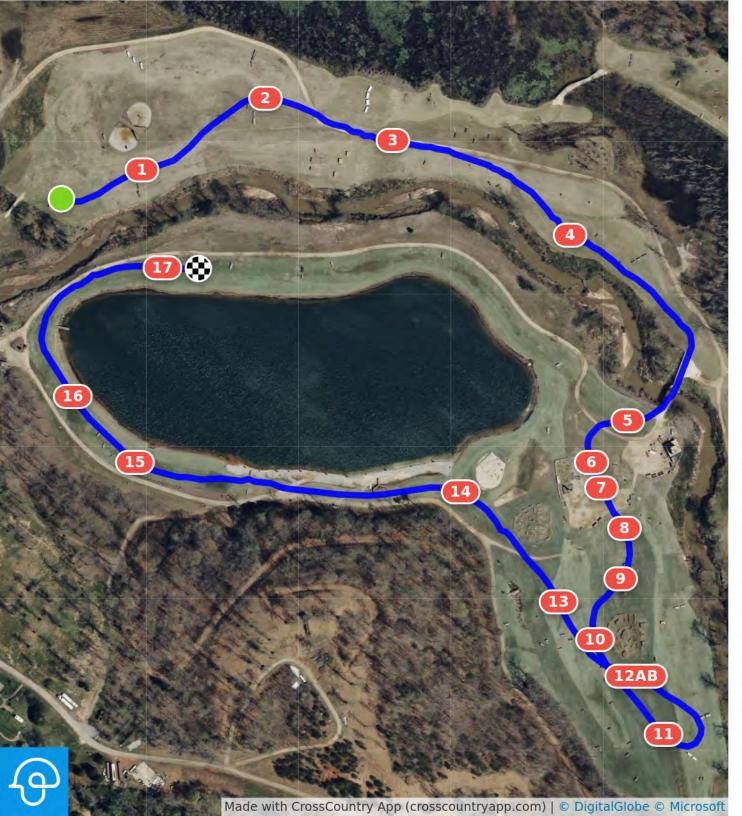

## The Fork at Tryon Training

Black Square with white #

Efforts: 20

Opt. Time: 4m 46s

Distance: 2145 m

Time Limit: 9m 32s

Speed: 450 m/min

Speed Faults: 4m 8s

- 1 Roll
- 2 Cabin
- 3 Diamond brush table
- **4AB** Cleghorn combination
- 5 Mansion
- 6 Mim rail
- 7AB Coastal Carolina
- 8 Corner
- 9 Aqueduct
- 10AB Brush Roll to corner
- 11 Legends cabin
- **12AB** Herringbone brushes
- 13 Sharkstooth
- 14 Barn
- 15 Double brush
- 16 Legends cabin