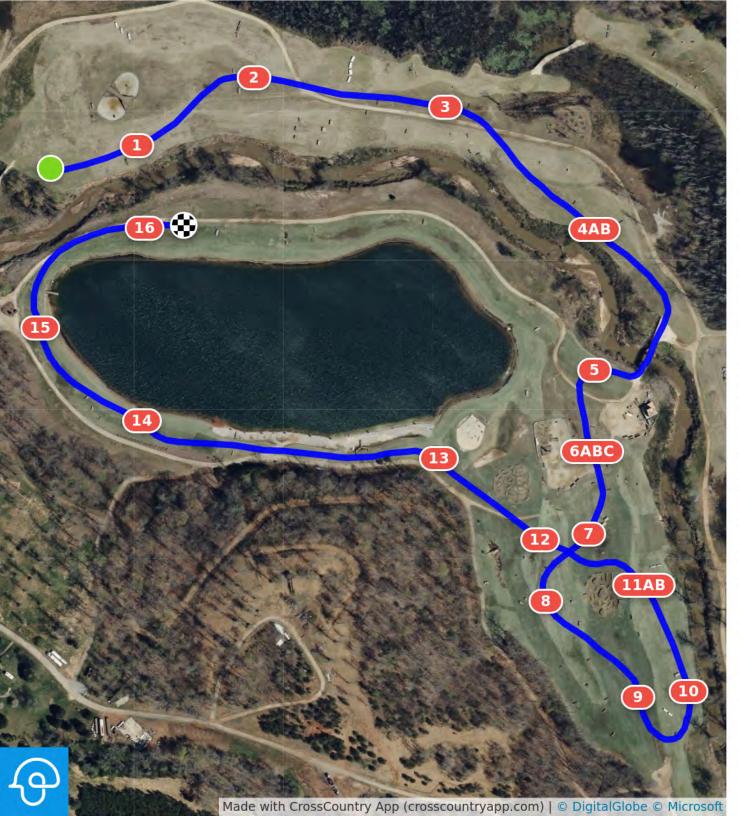

## The Fork at Tryon Training

Black Square with white #

Efforts: 20

Opt. Time: 4m 46s

Distance: 2145 m

Time Limit: 9m 32s

Speed: 450 m/min

Speed Faults: 4m 8s

- 1 Roll
- 2 Cabin
- 3 Diamond brush table
- **4AB** Cleghorn combination
- 5 Mansion
- 6 Mim rail
- 7AB Coastal Carolina
- 8 Corner
- 9 Aqueduct
- 10AB Brush Roll to corner
- 11 Legends cabin
- **12AB** Herringbone brushes
- 13 Sharkstooth
- 14 Barn
- 15 Double brush
- 16 Legends cabin